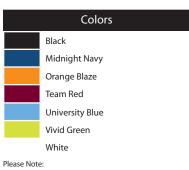

| Color Chart |               |               |              |           |                 |             |           |  |  |  |  |  |
|-------------|---------------|---------------|--------------|-----------|-----------------|-------------|-----------|--|--|--|--|--|
| Colors      | Black         | Midnight Navy | Orange Blaze | Team Red  | University Blue | Vivid Green | White     |  |  |  |  |  |
| Textile PMS | 19-4203TC     | 19-4044TC     | 17-1350TC    | 19-2024TC | 16-4132TC       | 13-0550TC   | 11-0601TC |  |  |  |  |  |
| General PMS | Process Black | 534C          | Orange 1655C | 7421C     | 284C            | 381C        | No Match  |  |  |  |  |  |