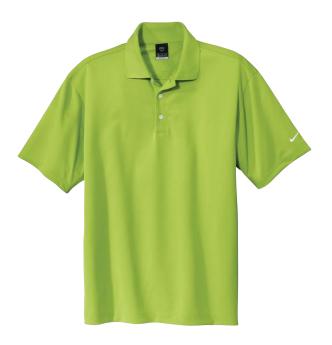

## Tech Dri-FIT UV Sport Shirt

## 203690

- \* 5.3 oz \* 100% polyester \* Dri-FIT technology \* UV fabric \* 30 UPF
- \* Swoosh logo on left sleeve \* 3-button placket

| Finished Measurements in Inches |       |      |       |      |      |      |      |      |  |  |  |
|---------------------------------|-------|------|-------|------|------|------|------|------|--|--|--|
| Size                            | XS    | S    | М     | L    | XL   | 2XL  | 3XL  | 4XL  |  |  |  |
| Chest                           | 19.5  | 21   | 22.5  | 24   | 25.5 | 27   | 28.5 | 30   |  |  |  |
| Length                          | 27.5  | 28.5 | 29.5  | 30.5 | 32   | 33.5 | 35   | 36.5 |  |  |  |
| Shoulder                        | 17.75 | 19   | 20.25 | 32.5 | 22.5 | 23.5 | 24.5 | 25.5 |  |  |  |
| Sleeve                          | 18.75 | 19.5 | 20.25 | 21   | 21.5 | 22   | 22.5 | 23   |  |  |  |
| Collar                          | 8.5   | 8.5  | 9     | 9    | 9.5  | 9.5  | 10   | 10   |  |  |  |