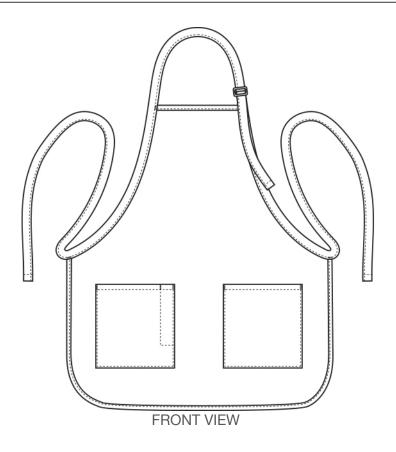

## Port Authority® Medium-Length Two-Pocket Bib Apron. A601

Stay looking neat and clean in this durable apron that features two easy-access pockets.

- 7-ounce, 65/35 poly/cotton twill
- Adjustable neck strap
- Two front patch pockets, pen pocket
- Self-fabric ties
- Color-coordinates with CP80, C914 and CP45 caps
- Measures: 22"w x 24"l