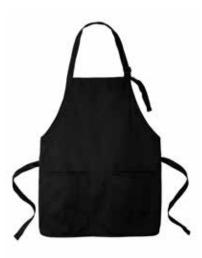

## Port Authority® Medium-Length Two-Pocket Bib Apron. A601

Stay looking neat and clean in this durable apron that features two easy-access pockets.

- 7-ounce, 65/35 poly/cotton twill
- Adjustable neck strap
- Two front patch pockets, pen pocket
- Self-fabric ties
- Color-coordinates with CP80, C914 and CP45 caps
- Measures: 22"w x 24"l