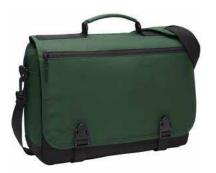

## Port Authority<sup>®</sup> Messenger Briefcase BG304

Our budget-friendly briefcase is designed to protect your laptop, organize necessities and keep you business-ready.

- 600 denier polyester
- Top carrying handle
- Large, padded main compartment with laptop sleeve
- Organization panel under flap
- Front slip pocket
- Front flap has a large zippered pocket for easy embellishment
- Detachable, adjustable, padded shoulder strap
- Dual buckle closure on front flap
- Laptop sleeve dimensions: 8"h x 15"w; fits most 15" laptops
- Dimensions:12"h x 15.5"w x 4.25"d; Approx. 790 cubic inches