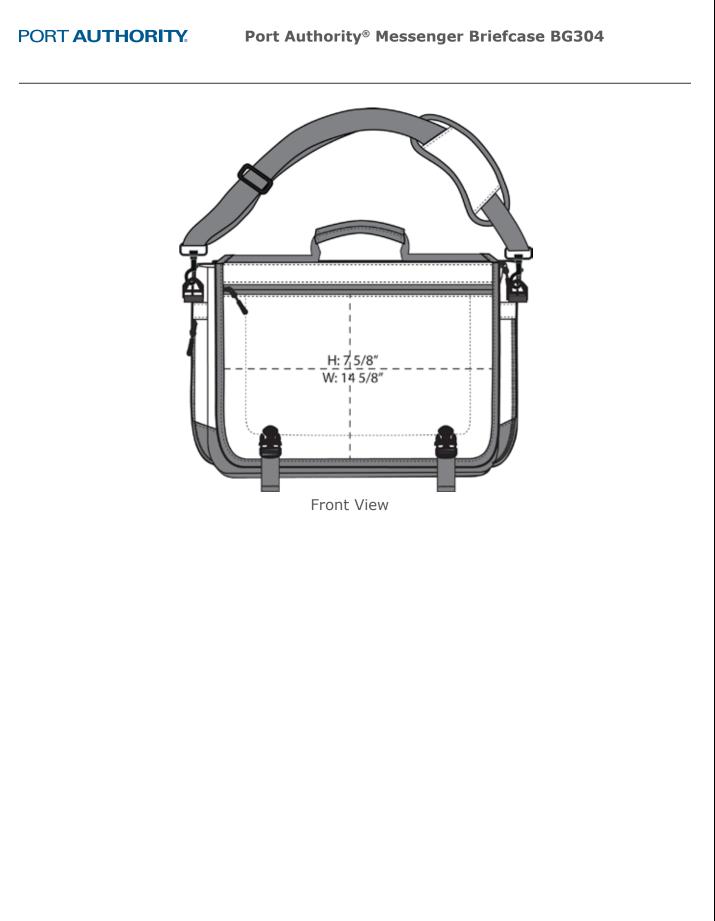

## Port Authority<sup>®</sup> Messenger Briefcase BG304

Our budget-friendly briefcase is designed to protect your laptop, organize necessities and keep you business-ready.

- 600 denier polyester
- Top carrying handle
- Large, padded main compartment with laptop sleeve
- Organization panel under flap
- Front slip pocket
- Front flap has a large zippered pocket for easy embellishment
- Detachable, adjustable, padded shoulder strap
- Dual buckle closure on front flap
- Laptop sleeve dimensions: 8"h x 15"w; fits most 15" laptops
- Dimensions:12"h x 15.5"w x 4.25"d; Approx. 790 cubic inches