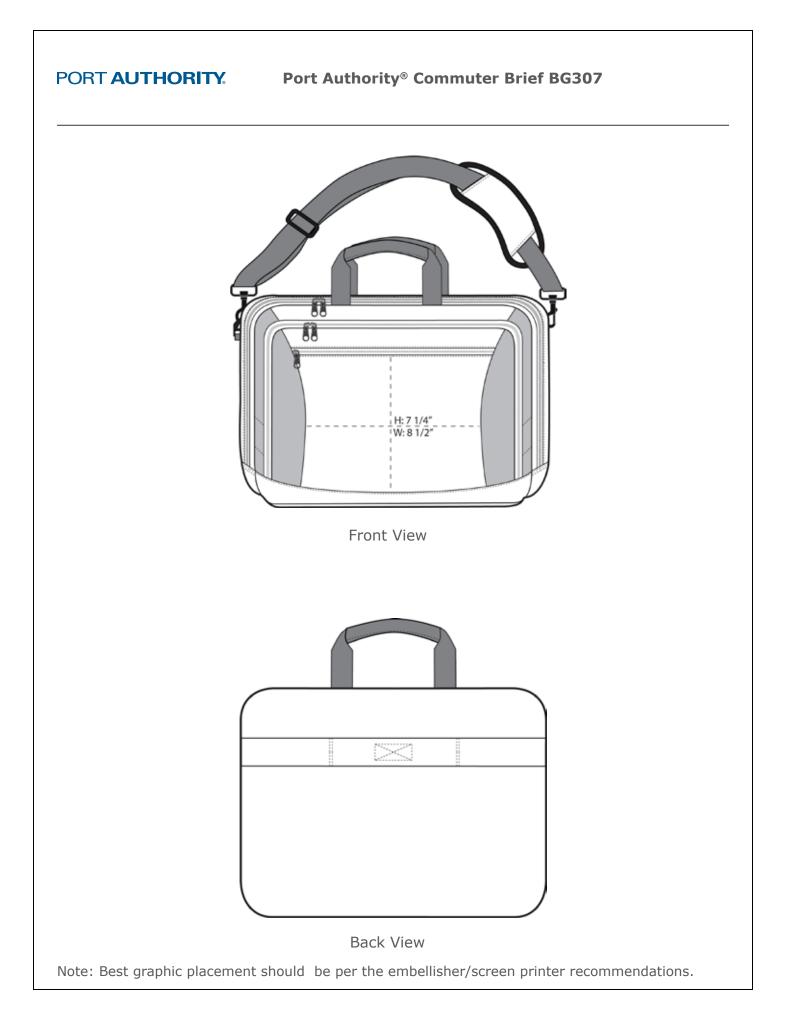

## Port Authority<sup>®</sup> Commuter Brief BG307

This sleek, durable bag helps expedite travel with a checkpoint-friendly clamshell opening, strategically placed padding for added tech protection and ample room for your belongings. Coordinates with our Commuter Backpack (BG205, sold separately).

- 1,680 denier ballistic polyester
- Padded carrying handle
- Detachable, adjustable padded shoulder strap
- Interior fan-file divider
- Front organization panel with media pockets, business card pocket and pen holders
- Pullman handle attachment strap
- Laptop sleeve dimensions: 10.5"h x 14.5"w x 1"d; fits most 15" laptops
- Dimensions: 13"h x 16.75"w x 5.5"d; Approx. 1,198 cubic inches