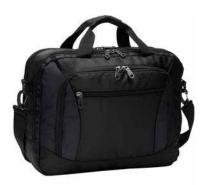

## Port Authority<sup>®</sup> Commuter Brief BG307

This sleek, durable bag helps expedite travel with a checkpoint-friendly clamshell opening, strategically placed padding for added tech protection and ample room for your belongings. Coordinates with our Commuter Backpack (BG205, sold separately).

- 1,680 denier ballistic polyester
- Padded carrying handle
- Detachable, adjustable padded shoulder strap
- Interior fan-file divider
- Front organization panel with media pockets, business card pocket and pen holders
- Pullman handle attachment strap
- Laptop sleeve dimensions: 10.5"h x 14.5"w x 1"d; fits most 15" laptops
- Dimensions: 13"h x 16.75"w x 5.5"d; Approx. 1,198 cubic inches