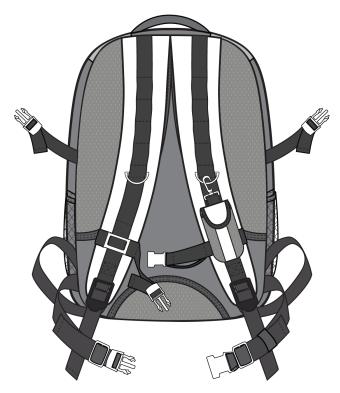

## **Port Authority® Urban Backpack BG77**

An all-utility backpack for your urban excursions. Thoughtful features make it useful on the trail too.

- 600 denier mini ripstop polyester with contrasting poly for reinforcement
- Waist, chest and side compression straps are great for hiking
- Padded handle and mesh back
- Suspended interior padded laptop sleeve
- Organizer pocket
- Laptop sleeve dimensions: 11.8"h x 11.6"w x 1.8"d
- Dimensions: 19"h x 13"w x 8.25"d; Approx. 2,037 cubic inches

## **COLOR INFORMATION**

Grey/ Black/ Stone PMS 7538 C

Hunter/ Black/ Stone PMS 5467 C

Red/ Black/ Stone PMS 187 C

Royal/ Black/ Stone PMS 7686 C

**Front View** 

**Back View** 

Note: Best graphic placement should be per the embellisher/screen printer recommendations.