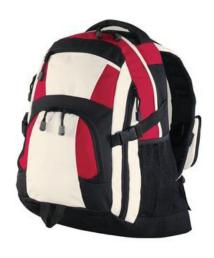

## **Port Authority® Urban Backpack BG77**

An all-utility backpack for your urban excursions. Thoughtful features make it useful on the trail too.

- 600 denier mini ripstop polyester with contrasting poly for reinforcement
- Waist, chest and side compression straps are great for hiking
- Padded handle and mesh back
- Suspended interior padded laptop sleeve
- Organizer pocket
- Laptop sleeve dimensions: 11.8"h x 11.6"w x 1.8"d
- Dimensions: 19"h x 13"w x 8.25"d; Approx. 2,037 cubic inches

## **COLOR INFORMATION**

Grey/ Black/ Stone PMS 7538 C

Hunter/ Black/ Stone PMS 5467 C

Red/ Black/ Stone PMS 187 C

Royal/ Black/ Stone PMS 7686 C

**Front View** 

**Back View** 

Note: Best graphic placement should be per the embellisher/screen printer recommendations.