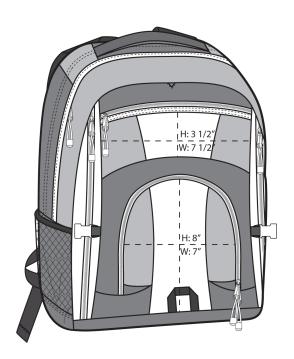

## **Port Authority® Urban Backpack BG77**

An all-utility backpack for your urban excursions. Thoughtful features make it useful on the trail too.

- 600 denier mini ripstop polyester with contrasting poly for reinforcement
- Waist, chest and side compression straps are great for hiking
- Padded handle and mesh back
- Suspended interior padded laptop sleeve
- Organizer pocket
- Laptop sleeve dimensions: 11.8"h x 11.6"w x 1.8"d
- Dimensions: 19"h x 13"w x 8.25"d; Approx. 2,037 cubic inches

## **COLOR INFORMATION**

Grey/ Black/ Stone PMS 7538 C

Hunter/ Black/ Stone PMS 5467 C

Red/ Black/ Stone PMS 187 C

Royal/ Black/ Stone PMS 7686 C

**Front View** 

**Back View** 

Note: Best graphic placement should be per the embellisher/screen printer recommendations.