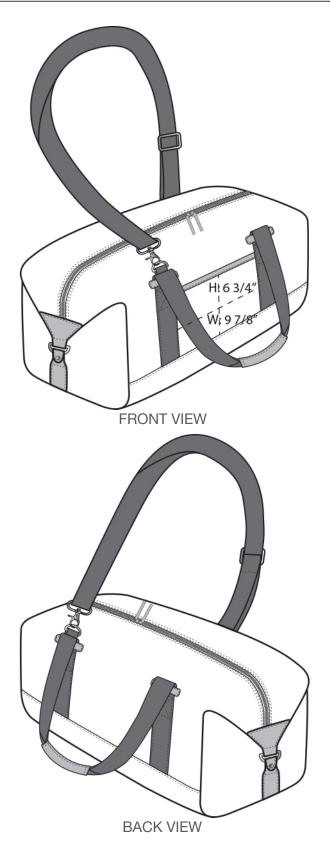

# Port Authority® Cotton Canvas Duffel. BG803

Note: Best graphic placement should be per the embellisher/screen printer recommendations.