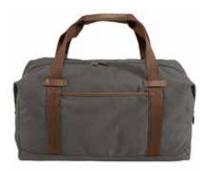

## Port Authority® Cotton Canvas Duffel. BG803

This classically styled, expandable duffel can clamp down to fit small loads or unclip to accommodate more cargo.

- · 16-ounce, 100% cotton canvas
- Main compartment has large interior and back zippered pocket for quick access to valuables
- · Expands with snap tabs with faux leather trim
- Cotton webbing grab handles with faux leather trim
- Detachable, adjustable cotton webbing shoulder strap with antique-finish metal swivel clips
- · Front slip pocket for easy decoration
- Dimensions: 13"h x 20"w x 10.5"d; Approx. 2,730 cubic inches