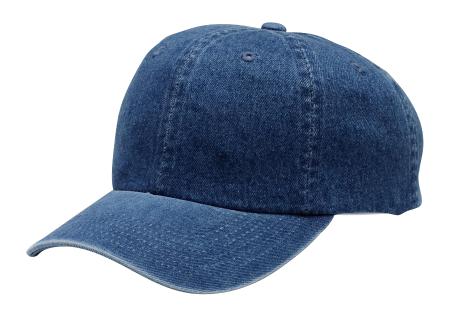

## **Brushed Twill Cap**

## **BTU**

- \* 100% cotton heavyweight fabric \* 6-panel construction \* Unstructured \* Low profile
- \* Hidden tuck-in Velcro closure \* Stitched eyelets \* Fashion-curved bill

| Finished Measurements in Inches |      |  |  |  |
|---------------------------------|------|--|--|--|
| Crown Height                    | 6.5″ |  |  |  |
| Inside Circumference            | 22"  |  |  |  |
| Bill Length                     | 2.9" |  |  |  |
| Width of Two Front Panels       | 7.5″ |  |  |  |