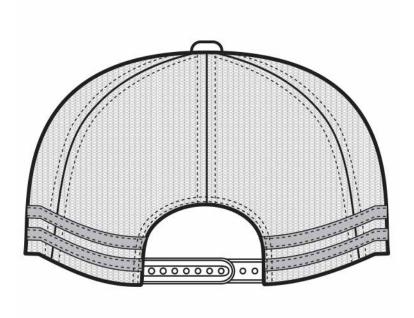

## Port Authority® Two-Stripe Snapback Trucker Cap. C113

FRONT VIEW

**BACK VIEW**