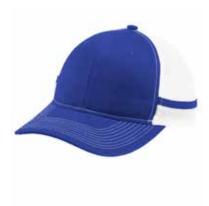

## Port Authority® Two-Stripe Snapback Trucker Cap. C113

Fabric: 100% cotton twill front panels and stripes; 100%

polyester mesh mid and back panels

Structure: Structured

Profile: Mid

Features: Double-stripe detail for a classic, retro look

## **COLOR INFORMATION**

Black/Grey Steel/White PMS NTR Black C/Grey Steel/NO MATCH

Patriot Blue/ White PMS 2758 C/ White

Rich Navy/ White PMS 7547 C/ White

Rich Navy/ Flame Red/ White PMS 7547 C/ 201 C/White