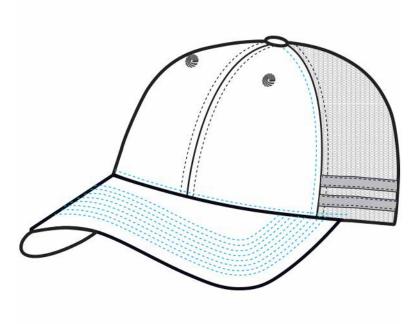

## Port Authority® Two-Stripe Snapback Trucker Cap. C113

FRONT VIEW

**BACK VIEW**