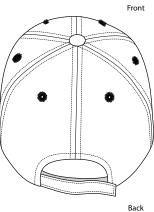

## Nylon Twill Performance Cap

## PORT AUTHORITY\*

## C868

\* 91/90 poly nylon/cotton twill \* Structured \* Mid profile \* 6 panels \* Hook and loop closure

\* Quick-drying, moisture wicking cap with CoolMax® sweatband

Height measured from bottom of Front panel, up seam. Front panel measured at bottom of panel.