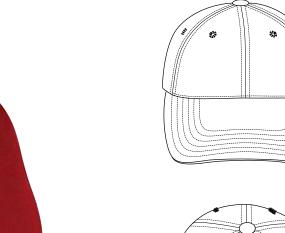

## Nylon Twill Performance Cap

## PORT AUTHORITY\*

## C868

\* 91/90 poly nylon/cotton twill \* Structured \* Mid profile \* 6 panels \* Hook and loop closure

\* Quick-drying, moisture wicking cap with CoolMax® sweatband

Height measured from bottom of Front panel, up seam. Front panel measured at bottom of panel.

| Finished Measurements in Inches |      |  |  |  |  |
|---------------------------------|------|--|--|--|--|
| Size                            | OSFA |  |  |  |  |
| Crown Height                    | 6.4" |  |  |  |  |
| Inside Circumference            | 22"  |  |  |  |  |
| Bill Length                     | 2.9″ |  |  |  |  |
| Bill Width                      | 7.2″ |  |  |  |  |