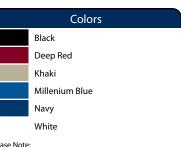

Please Note: Colors shown are approximate and for reference only. For closest match see PMS colors, or for exact match, returnable samples and grommeted samples are available.

| Color Chart  |               |            |            |            |                |            |  |  |
|--------------|---------------|------------|------------|------------|----------------|------------|--|--|
| Hat Colors   | Black         | Deep Red   | Navy       | Khaki      | Millenium Blue | White      |  |  |
| Textile PMS` | 19-4906 TC    | 19-1530 TC | 19-4025 TC | 16-1210 TC | 19-3919 TC     | 11-4800 TC |  |  |
| General PMS  | Process Black | 195 C      | 7546 C     | 7536 C     | 7545 C         | 663 C      |  |  |