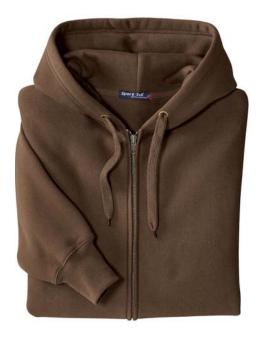

## Super Heavyweight Full ZIP sweatshirt

## F282

\*12-ounce, cross grain 80/20 ring spun combed cotton/poly \* 2 x 2 rib knit cuffs and waistband with spandex \* Rib knit side gussets \* Contrast twill taped neck \* 2-ply hood with dyed-to-match lining and drawstring \* Set-in sleeves \* Kangaroo pouch pockets

| Colors |                  |  |  |  |
|--------|------------------|--|--|--|
|        | Navy             |  |  |  |
|        | Royal            |  |  |  |
|        | Black            |  |  |  |
|        | Red              |  |  |  |
|        | Athletic Heather |  |  |  |
|        | Brown            |  |  |  |
|        | Brown            |  |  |  |