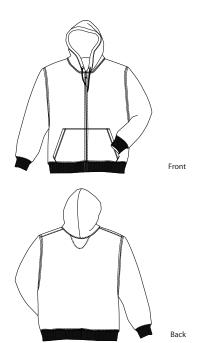

## F282

\*12-ounce, cross grain 80/20 ring spun combed cotton/poly \* 2 x 2 rib knit cuffs and waistband with spandex \* Rib knit side gussets \* Contrast twill taped neck \* 2-ply hood with dyed-to-match lining and drawstring \* Set-in sleeves \* Kangaroo pouch pockets

Collar measured center back seam to top hem, Chest width 1" below arm hole, Side pocket from top to bottom of opening, Body length from back neck seam to hem, Sleeve length from center back seam to hem