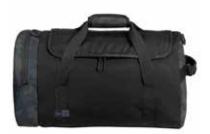

## New Era® Legacy Duffel. NEB800

Carry everything you need for the gym or a weekend getaway in this modern duffel.

- 850D x 900D polyester twill heather/500D x 500D polyester
- 500D x 500D polyester plain weave sublimated print (Mythic Camo)
- Large main compartment with U-shaped closure and two-way zipper
- Single end pocket for quick access to valuables and accessories
- Pull handle on end for easy grab-and-go
- Back interior zippered pocket for small valuables
- Padded bottom
- Double carry handles with padded handle wrap for comfort
- Detachable, adjustable shoulder strap with swivel clips and sliding pad
- Cord with matte rubber zipper pulls for grip
- Fully-lined main compartment with debossed Diamond Era pattern on interior lining
- Dimensions: 10.75"h x 20"w x 11.75"d; Approx. 2,500 cubic inches