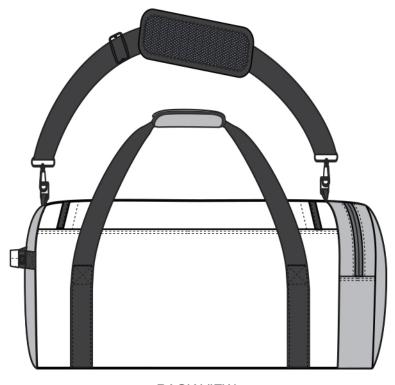

## New Era® Legacy Duffel. NEB800

FRONT VIEW

**BACK VIEW** 

Note: Best graphic placement should be per the embellisher/screen printer recommendations.