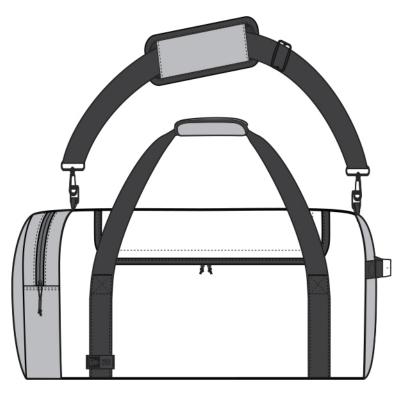

## New Era® Legacy Duffel. NEB800

FRONT VIEW

**BACK VIEW** 

Note: Best graphic placement should be per the embellisher/screen printer recommendations.